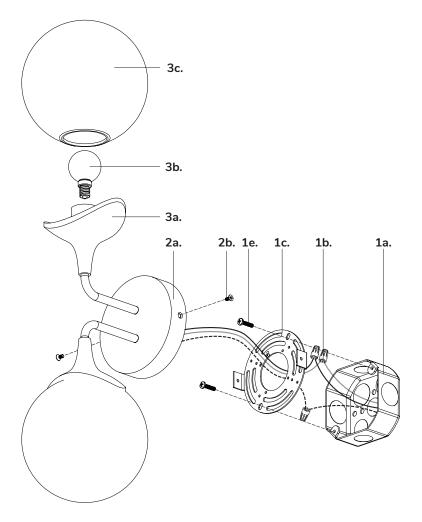

#### Step 2

Separate mounting plate (1c) from canopy (2a) by removing canopy screws (2b).

# Step 3

Attach mounting plate (1c) to electrical junction box (1a) using junction box screws provided (1e) in hardware package.

# Step 4

Make proper electrical connections (black to hot "L", white to neutral "N", ground to "GND") with wire nuts (1b) provided in hardware package

# Step 5

Attach canopy (2a) to mounting plate (1c) with canopy screws (2b).

## Step (

Install the recommended lamp (3b) (not provided) (referred on the socket label for maximum wattage and type) to fixture socket. Attach fixture glass (3c) to fixture (3a) by threading clockwise.